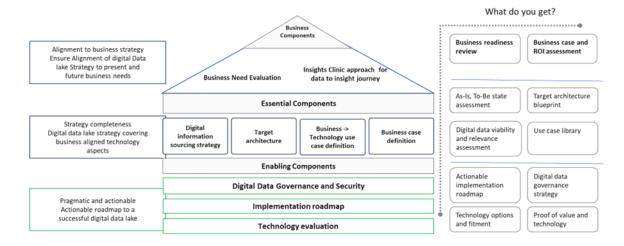

#### Big Data strategy and consulting services:

Big Data strategy definition aligned to organisation's strategy
 Insight Clinic, a hypothesis-driven approach to start Data to Action journey
 As-Is and To-Be state assessments
 Business case definition and ROI modelling
 Future state architecture blueprint & roadmap definition
 Technology evaluations and Proofs of Value