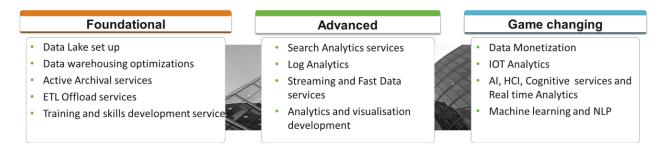

 Analytics and visualisation implementations on technologies including, but not limited to – Tableau, Qlikview, Qlicksense, D3.js, etc.

Based on the type of use case being executed, it is further classified as a Foundational, Advanced and Game-changer offering: