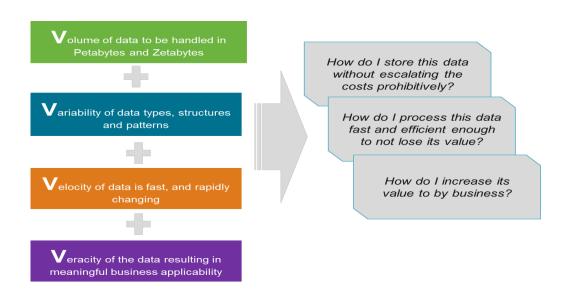

Data Type

Big Data, characterised by the 4V's, Volume, Variability, Velocity and Veracity, present opportunities and challenges to use the data.