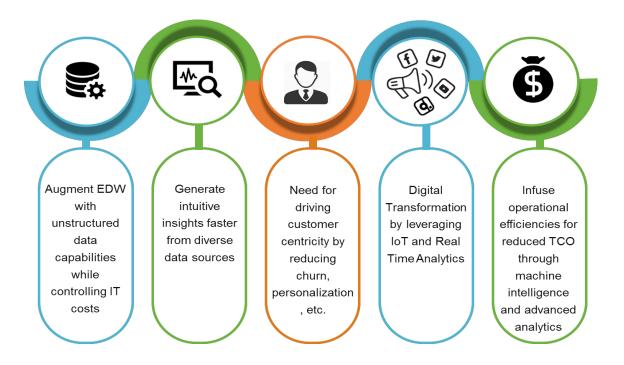

# Impact of Big Data

Big Data enables critical business outcomes such as customer centricity, better management of risk and fraud cases, efficient operations and IT modernisation. Some of the scenarios in which Big Data based solutions are useful to solve problems are as mentioned below: