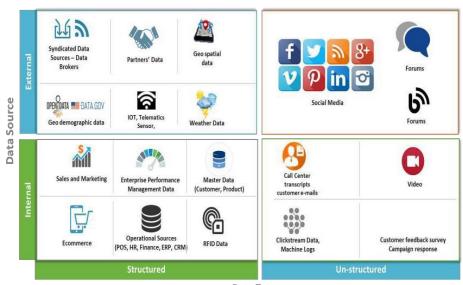

# WHAT IS BIG DATA?

**The** amount and type of data being generated is significantly greater and different from just a few years ago.

This data, both structured and unstructured and from within and outside the enterprise, presents an opportunity to derive game-changing insights if harnessed properly.

The traditional data when enriched with the new semi-structured and unstructured data provides the mechanism of making data-driven decisions that are far more relevant and impactful than traditional data warehousing techniques allow.

We help clients harness structured and unstructured data to derive outcomes such as customer centricity, smart business operations, intelligent products and services, risk and fraud prevention and data-driven IT transformation.