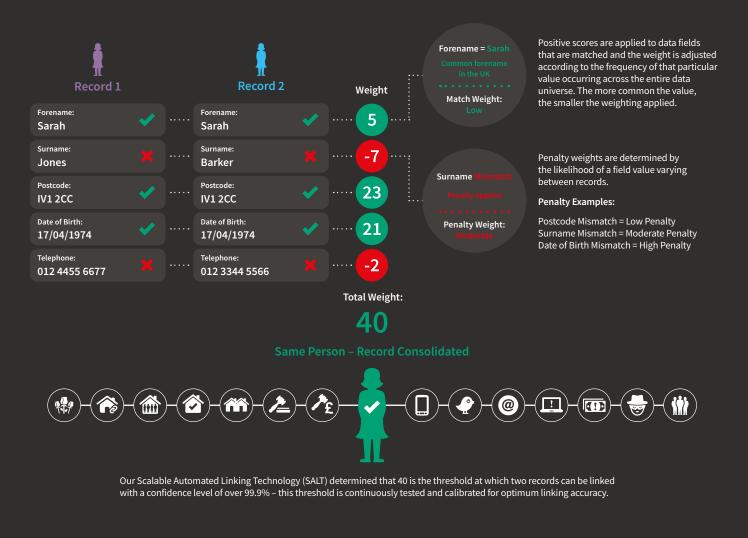

# Intelligent data matching across a multiverse of information

TracelQ provides a revolutionary convergence of expansive data and advanced linking for better results. By using a statistical approach to data matching, TracelQ can establish a shared view of the customer across our own data universe and across the extensive consumer data universes of two leading credit bureaus, to give you a single, more holistic view of your customers.

Using statistical data linking technology, TraceIQ is able to identify and merge disparate records for the same person. Consolidated records are assigned a unique identifier called a LexID® to form a single, constantly evolving customer profile.

Bringing three leading data universes together via our intelligent data matching technology gives a clearer view of the customer. This significantly increases the likelihood of tracing and contacting your customers and gives you greater assurance in making risk-based customer decisions.