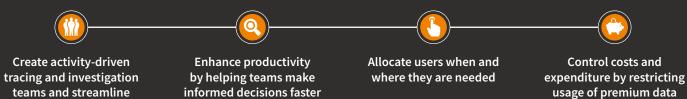

## Specialist Teams

TraceIQ allows you to set-up and manage multiple teams of users and assign search templates to meet their specific needs, giving you complete control over user access and system usage throughout your organisation.

workflows