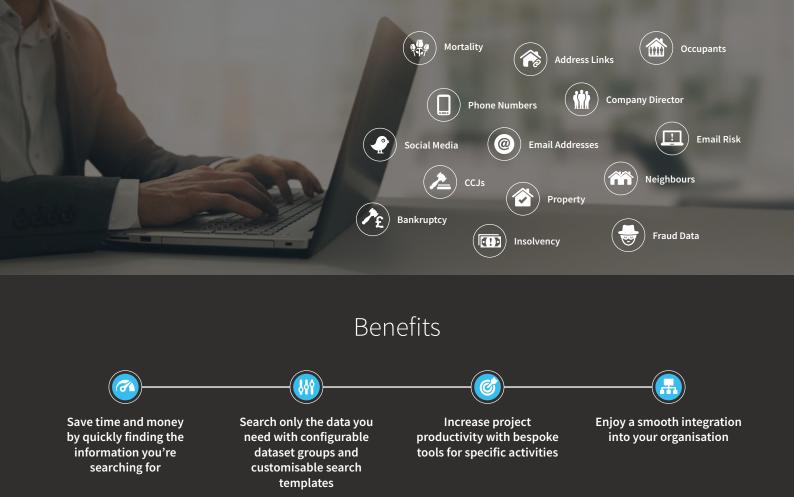

# Accelerate your intelligence gathering

Gain a clearer picture of your customers with advanced linking technology

Combining powerful linking technology and intuitive functionality with extensive data, sourced from a wealth of public records and multiple credit bureaus, LexisNexis<sup>®</sup> TraceIQ<sup>®</sup> is a market leading tracing and investigation web application.

## What can TracelQ<sup>®</sup> be used for?

#### **Tracing People**

TracelQ helps trace people to locate their whereabouts and uncover previously unknown information.

#### **Fraud Investigation**

Combining consumer and business datasets, TracelQ allows you to verify information, create links between seemingly unconnected people and debunk fraudulent claims. TracelQ has a proven track record in fraud investigation and is being utilised by blue chip companies and SMEs alike.

#### **Tracing Debtors**

TracelQ provides a rapid and efficient means of debtor tracing for higher returns. Accessible online, the system offers an easy-to-use search interface providing access to data from multiple credit bureaus and address links derived from our proprietary database and matching logic.

#### Forwarding address links

Locate customers with previous and forwarding addresses.

#### Property register search

Confirm the owner and the ownership status of a property.

#### Reverse telephone number search

Locate up-to-date customer details with a reverse phone search.

### >

Insolvency search

Return details of any Bankruptcies, Individual Voluntary Arrangements, County Court Judgments and Debt Relief Orders.

#### Email address search

Locate a customer's online presence and establish any fraud risks associated with an email address.

#### Link associated individuals

Link address co-occupants and neighbours to assist with investigations.

#### Business search

Obtain contact details and background information for UK businesses.

#### **Telephone number validation**

Verify mobile and landline numbers are live and active.

## Specialist Teams

TraceIQ allows you to set-up and manage multiple teams of users and assign search templates to meet their specific needs, giving you complete control over user access and system usage throughout your organisation.

## Simplified Monitoring

TraceIQ allows you to manage expenditure and monitor team activity - enabling you to achieve the most out of your investment.

by reviewing team/user performance

team/individual user credit usage and system activity