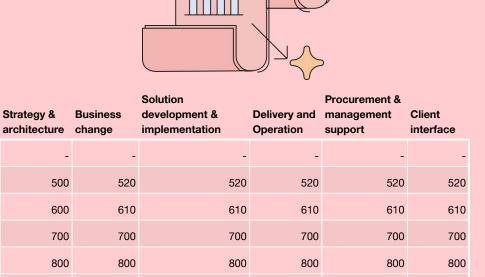

|                            | Strategy & architecture | Business change | Solution development & implementation | Delivery and Operation | Procurement & management support | Client interface |
|----------------------------|-------------------------|-----------------|---------------------------------------|------------------------|----------------------------------|------------------|
| 1. Follow                  | -                       | -               | -                                     | -                      | -                                | -                |
| 2. Assist                  | 550                     | 600             | 600                                   | 600                    | 600                              | 600              |
| 3. Apply                   | 700                     | 700             | 700                                   | 700                    | 700                              | 700              |
| 4. Enable                  | 800                     | 800             | 800                                   | 800                    | 800                              | 800              |
| 5. Ensure or Advise        | 900                     | 900             | 900                                   | 900                    | 900                              | 900              |
| 6. Initiate or Influence   | 1100                    | 1100            | 1100                                  | 1100                   | 1100                             | 1100             |
| 7. Set strategy or inspire | 1300                    | 1300            | 1300                                  | 1300                   | 1300                             | 1300             |

These rates are the maximum chargeable, and reductions to these may be applied..