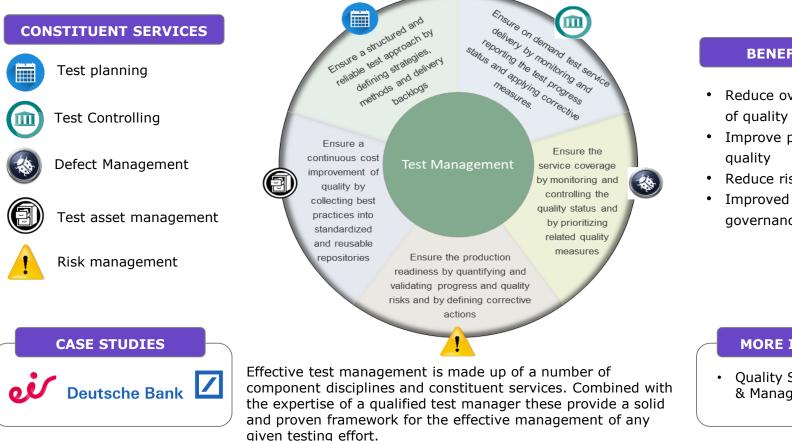

### **Test Management**

Strong test management processes and disciplines are a fundamental component of any testing activity. It is vital that the planning, communication and control of the test effort is undertaken in a way that will support effective delivery.

#### BENEFITS

- Reduce overall cost
- Improve production
- Reduce risk
- governance

#### **MORE INFO**

 Quality Strategy & Management