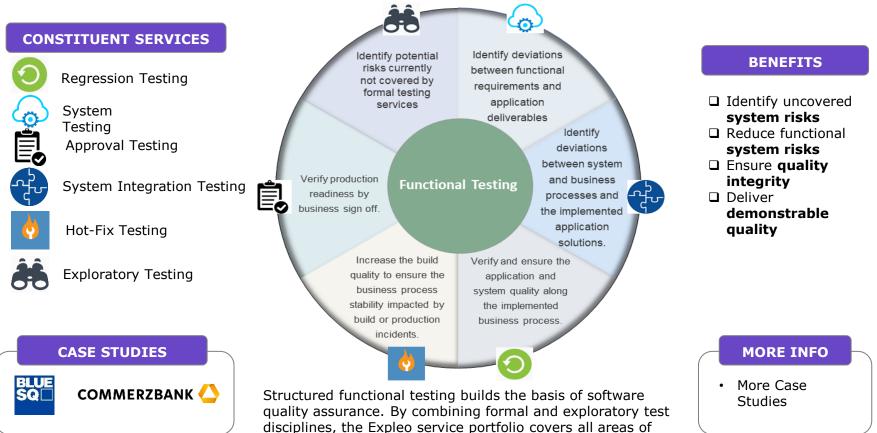

## **Functional Testing**

Functional testing disciplines and processes are valid in both sequential and iterative delivery models. The Expleo service portfolio covers the full functional test range to achieve the highest test coverage possible along the software development lifecycle.

potential and existing quality risk identification.