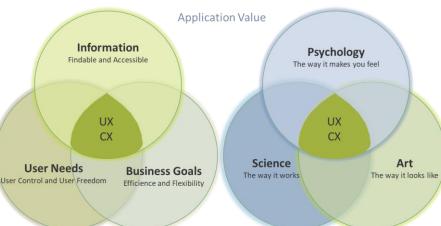

# **UX/CX** Testing

With IT systems involving higher levels of direct customer engagement than ever before – and customer expectations growing all the time – it is critical that sufficient focus is paid to the quality of the customer and user journey.

#### BENEFITS

- Improves user adoption and user satisfaction with deployed solution.
- Increased conversion rates
   Increased Customer Retention.

Expleo understands UX/CX testing as a continuous journey combining all aspects of usability and layout, functionality and user/customer intend and emotion along the business and processes.