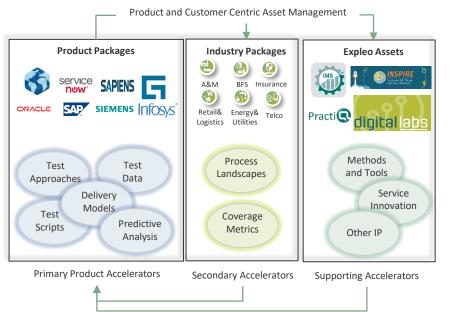

## **Product Testing**

Expleo has built a large range of precanned test suites for a number of strategic products across a range of sectors and industries. Each of these packs acts as a test service accelerator.

| CONSTITUENT SERVICES |               |
|----------------------|---------------|
| SIEMENS              | TeamCenter    |
|                      | NX            |
| ORACLE               | Simatic IT    |
| Infosys"             | Flexcube      |
|                      | Finacle       |
| 5                    | T24 (Temenos) |
| CAD                  | PRIME (FIS)   |
| SAY                  | SAP           |
| service<br>now       | ServiceNow    |
| 5                    | Guidewire     |
| SAPIENS              | IDIT          |

#### BENEFITS

- Accelerate implementation of change.
- Deploy change with enhanced confidence.
- Reduce cost of quality
- Reduce cost of maintenance

Expleo understands that the successful delivery of change is dependent upon a strong quality strategy which spans the entire delivery lifecycle.

Our product quality experts will use our delivery framework to minimise risk, maximise confidence and ensure that our customers deliver the right product quality, in the right way, at the right cost and in the right time.

#### MORE INFO

- PractiQ & iMS
- Expleo Digital Labs

Labs