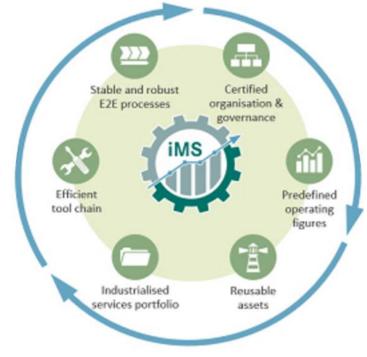

## **Managed Testing Services**

Our test services can be delivered by an industrialized managed service approach (iMS). Predefined delivery models, test approaches and test reporting metrics support a scalable service delivery, project progress and project quality control.

We understand testing as an integrative key component of continuous quality. By combining the elements of quality management and quality engineering, our test service delivery can be provided as a cost efficient and easy to integrate managed service.

#### BENEFITS

- Easy to integrate standardized test service provision
- Cost efficient test service delivery (offshore/nearshore)
- Scalable delivery capacity
- Transaction based service ordering
- Output and Service Based pricing models