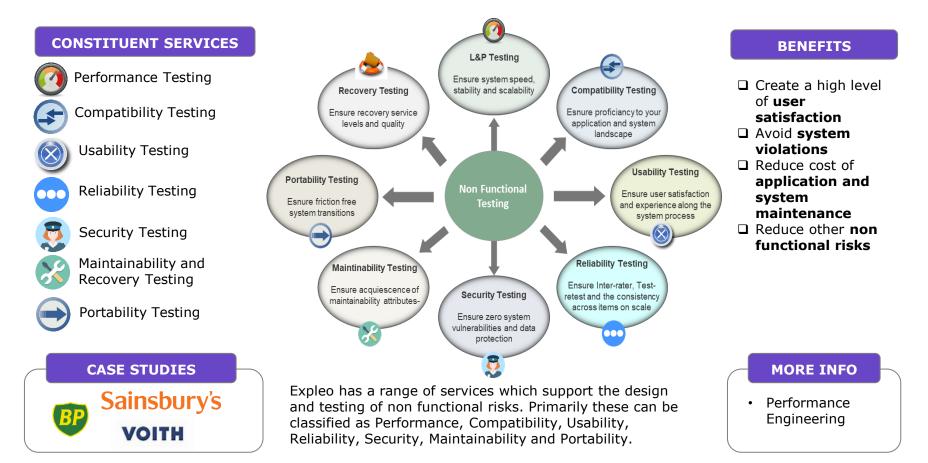

# **Non Functional Testing**

Significant amounts of risk sit within the non functional attributes of a solution. Expleo has a range of services which support solution design and the reduction of non functional risk