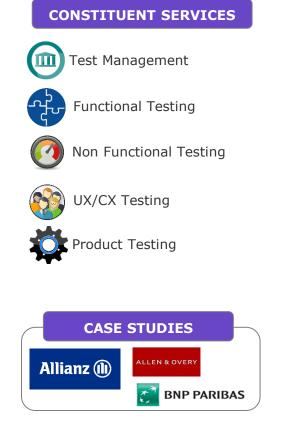

# **UX/CX** Testing

With IT systems involving higher levels of direct customer engagement than ever before – and customer expectations growing all the time – it is critical that sufficient focus is paid to the quality of the customer and user journey.

#### BENEFITS

- Improves user adoption and user satisfaction with deployed solution.
- Increased conversion rates
   Increased Customer Retention.

Expleo understands UX/CX testing as a continuous journey combining all aspects of usability and layout, functionality and user/customer intend and emotion along the business and processes.

#### MORE INFO

Usability Testing

- Performance
  Engineering
- Crowd Testing