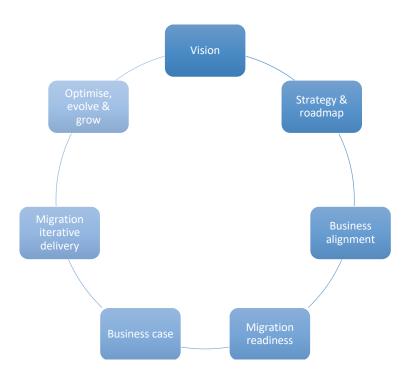

• **Vision** — The vision statement will act as a guiding light, clarifying the purpose of the project, eliminating confusion, unifying the collaborative

team, and inspiring all to work strategically toward a co-ordinated outcome

- **Strategy & roadmap** Decide on the Cloud migration strategy and roadmap
- **Business alignment** Revisit the alignment of the Cloud migration strategy with the business and technology strategies, architecture principles and the broader tech and business programme portfolio
- Migration readiness Gather all IT assets, perform gap analysis & remediate, develop business application and service models incorporating tool, process, operating model, people, interfaces and all integrated systems and data feeds
- **Business case** Business case built to enable stakeholder and executive decision making around investment, benefit modelling and prioritisation
- Migration iterative delivery Create an iterative plan and required governance to deliver any changes to any component of the service/product
- **Optimise, evolve & grow** Post-migration lifecycle, optimising the Cloud costs, security and exploring product/tools growth opportunity to add further value